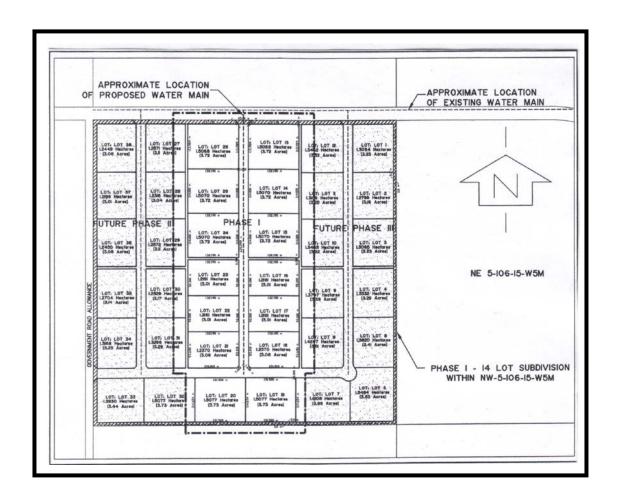

### **SCHEDULE "A"**

### **BYLAW No. 406/04**

1. That the following plan be adopted as the Area Structure Plan for NW 5-106-15-W5M.

"B. Neufeld" (signed)
Bill Neufeld, Reeve

<u>"B. Spurgeon" (signed)</u>
Barbara Spurgeon, Executive Assistant